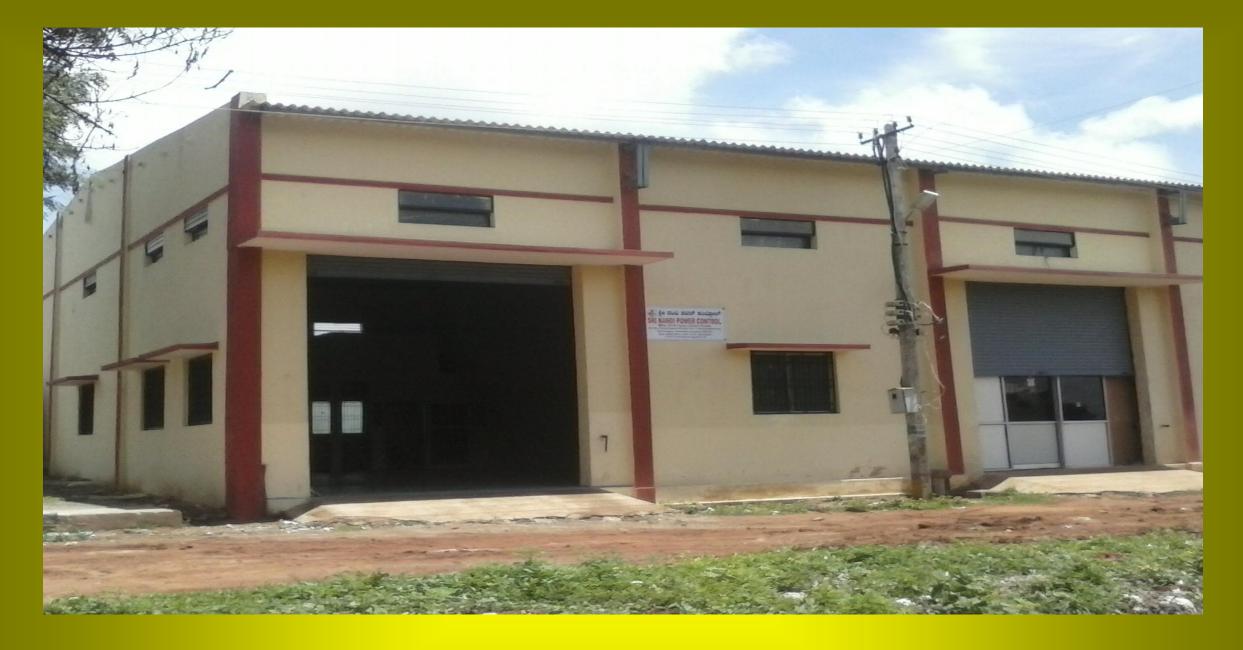

# Infrastructure

- The Factory is located in Bangalore (Chingiriyappa Industrial Area Andrahalli) with a shop floor area of 2500 Sqft and open space of 3000 Sq ft. We have a total employees strength of 15 which includes Engineers and Technicians.
- The Engineering is supported with AutoCAD version 2004/2013