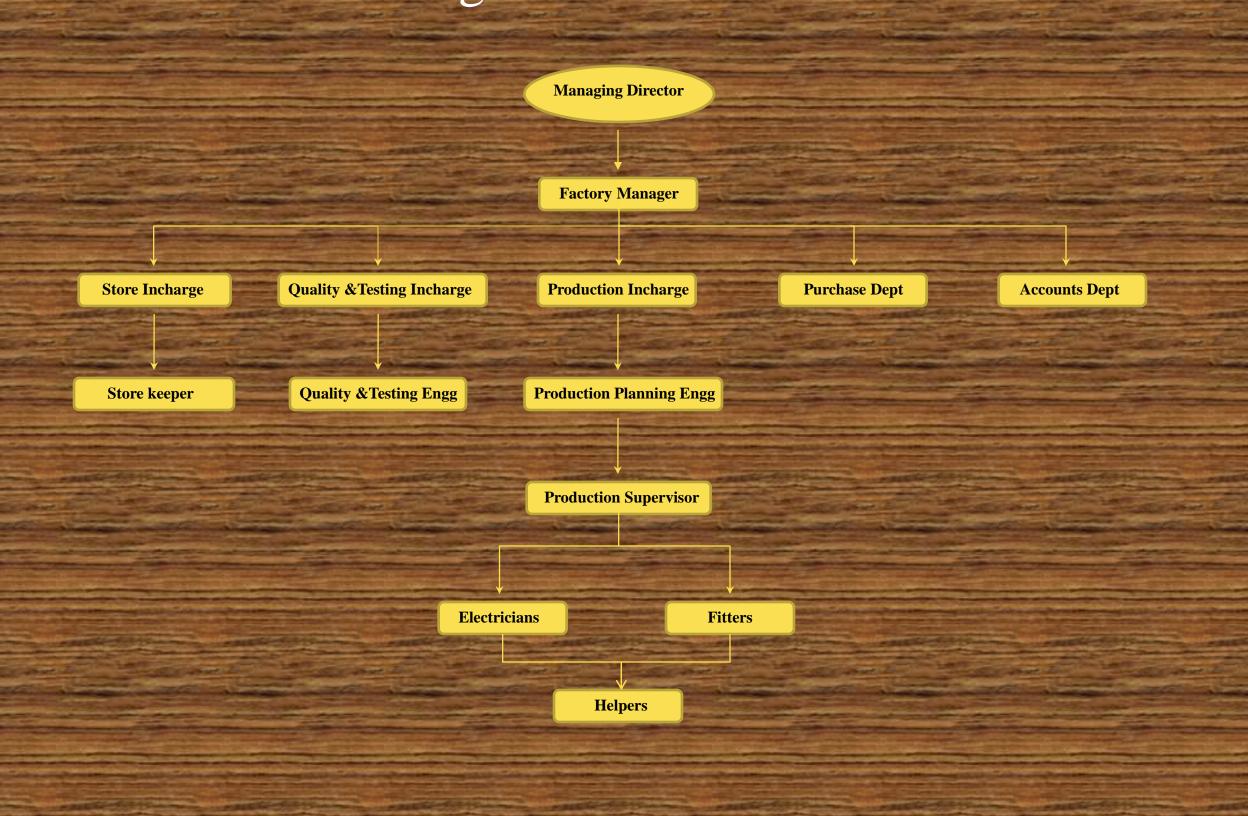

ize Capacity:19mm to 12m        |     |
|        |                                           |     |
|        |                                           |     |
| 3      | Scaner , Copy & Colur Printers:           | 1   |
|        | Make: HP                                  |     |
|        |                                           |     |
|        |                                           |     |
| 4      | Laser Printers                            | 1   |
|        | Make:HP                                   |     |
|        |                                           |     |
| 5      | Good Configuration Computers              | 5   |
|        |                                           |     |
| 6      | Internet Facility for all Computers       | 5   |

## Organisation Structure



### Production Flow Chart



### **Our Products**

#### **MCC Panel**



**Capacitor Panel** 



**Lighting Distribution Panel** 



**PLC Panel** 



**Automation Panel** 



## **Containers Assembly**





## **Cable Laying**









### **Our Products**

#### **Crane Panel**



**Drive Panel** 



#### **Metering Panel**



**VFD Panel** 





Manufacturers of all Types of Control Panels # 103, Chingiriyappalndustril Area, Vishvaneedam

Post, Navilunagra Andrahalli, Bangalore-560091

Mob:9964955911,9740160733,8951836933

E-Mail:srinandipower@gmail.com