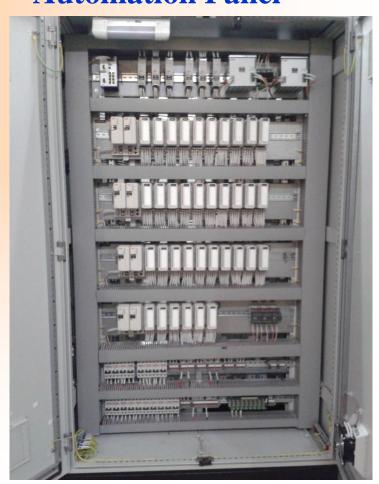

#### **MCC Panel**

**Capacitor Panel** 

**Lighting Distribution Panel** 

**PLC Panel** 

**Automation Panel** 